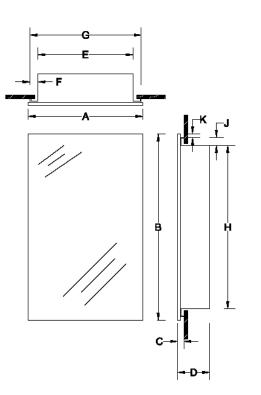

Frame: Frameless

|         |             |             |       | DIMENSIONS IN INCHES* |      |         |      |              |     |       |   |     |   |
|---------|-------------|-------------|-------|-----------------------|------|---------|------|--------------|-----|-------|---|-----|---|
| Model # | Description |             |       | Α                     | В    | С       | D    | Е            | F   | G     | н | J   | K |
| 1438    | Focus       | 1DR 16x26 F | 16    | 26                    | 13⁄8 | 41⁄2    | 13½  | 1            | 15½ | 231⁄8 | 1 | 7∕₽ |   |
|         |             |             |       |                       |      |         |      |              |     |       |   |     |   |
| REFEREN | ICE         | QTY.        | MARKS |                       | Proj | Project |      |              |     |       |   |     |   |
|         |             |             |       |                       |      |         | Loca | Location     |     |       |   |     |   |
|         |             |             |       |                       |      |         | Arch | Architect    |     |       |   |     |   |
|         |             |             |       |                       |      |         | Eng  | Engineer     |     |       |   |     |   |
|         |             |             |       |                       |      |         | Con  | Contractor   |     |       |   |     |   |
|         |             |             |       |                       |      |         | Sub  | Submitted by |     |       |   |     |   |